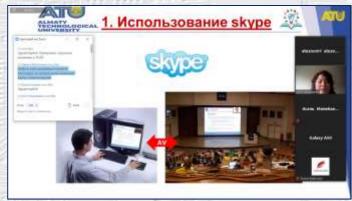

## Organization of an online meeting with the rectors of all universities in Kazakhstan about the HiEdTec project

https://youtu.be/vRFvQa\_fAzo

YouTube \*2

со Доступ по осылке

МИНИСТЕРСТВО НАУКИ И ВЫСШЕГО ОБРАЗОВАНИЯ РЕСПУБЛИКИ КАЗАХСТАН

The second meeting of our project partners took place in 2019 in the beautiful city of KASAKHSTAN - Almen Organization of an online meeting with university rectors in Kazakhstan about the HiEdTec broject