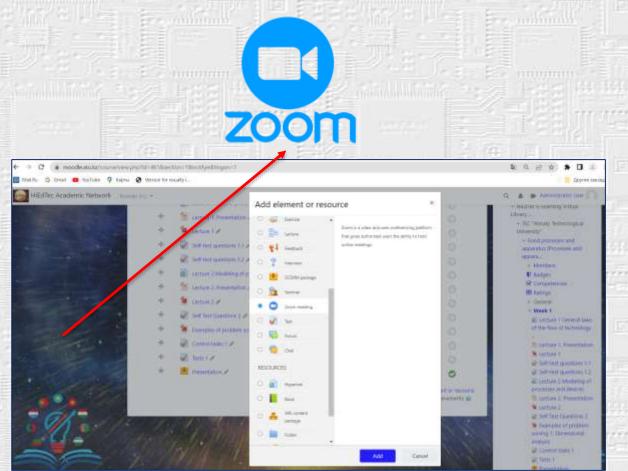

### **PROJECT MAIN TASKS:**

Selecting and using of virtual classroom software in the university.

WHAT HAS BEEN DONE?