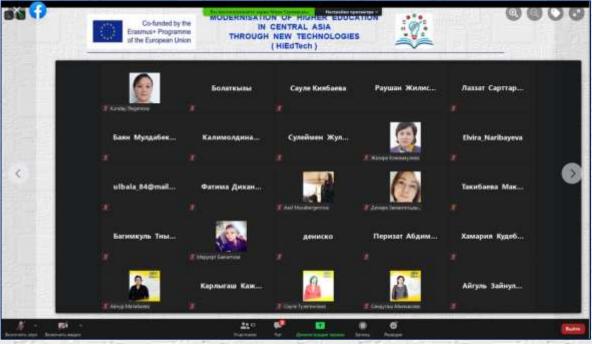

## Organization of an online meeting with the rectors of all universities in Kazakhstan about the HiEdTec project

https://youtu.be/vRFvQa\_fAzo

YouTube \*2

со Доступ по осылке

МИНИСТЕРСТВО НАУКИ И ВЫСШЕГО ОБРАЗОВАНИЯ РЕСПУБЛИКИ КАЗАХСТАН